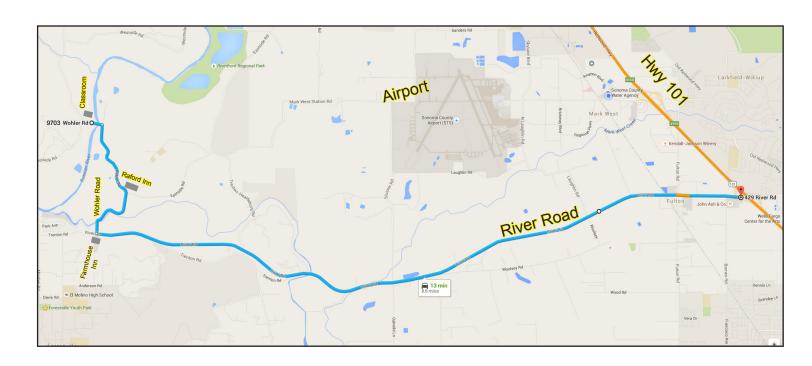

## Directions to Sonoma Water's Water Education Center

From 101 northbound - Take exit 494 River Rd/Guerneville.

At the end of the exit ramp, take a left onto River Road/Mark West Springs Rd.

Continue west on River Rd for approximately 7.3 miles.
You will see the Farmhouse Inn and Restaurant on the left and Wohler Road to the right.
Turn right at Wohler Road.

In 0.7 miles you will come to a "Y" in the road where the *Raford Inn* is located.

Veer left to continue on Wohler Rd.

In another .8 miles, you will see **Wohler Bridge** to the left -- **cross the bridge!** Yield to vehicles at bridge. Keep driving straight. Cars pull into first parking lot on right.

Call David Berman 707-331-2053 or Sarah Wickersham cell 707-280-5656 if lost.

Google map link: <a href="https://goo.gl/maps/VtTX8">https://goo.gl/maps/VtTX8</a>